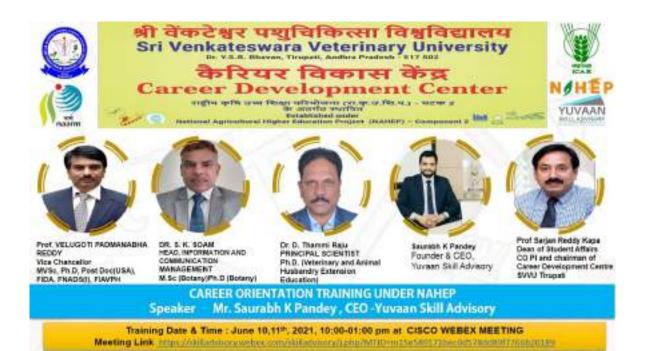

## CONDUCTING VIRTUAL TRAINING FOR STUDENTS TO IMPROVE THEIR PERFORMANCE IN COMPETITIVE EXAMINATIONS

#### ACTION PLAN

CONDUCTING VIRTUAL TRAINING FOR STUDENTS TO IMPROVE THEIR PERFORMANCE IN COMPETITIVE EXAMINATIONS (UNDER NAHEP)

#### FOR

Sri Venkateswara Veterinary University, Tirupati Chittoor Road, Prakasam Nagar Colony,

Sri Padmovati Mahila Visvavidyalayam, Tirupati, Andhra Pradesh 517502

#### SAURABH K PANDEY

FOUNDER & CEO TUMAAN SKILL ADVISORY - AN EDUCATION MANAGEMENT CONSULTING FRM ALUMNUS - GRPLART, PANTMAGAR, IM ANMEDARAD CONTACT - 41-65 NEXES 4, 441-65 NEXES

#### WWW.SKILLADVISORY.W

https://www.linkedin.com/in/saurablikpanderskilladvisory/

on April 10<sup>24</sup>, 2021

6 hours Session Plan for training of students but 1 - April Ob Se 3 In Day 5 - April Of Sector