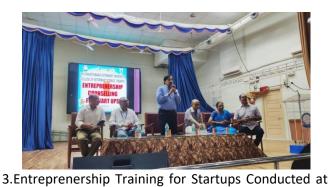

1. Two days workshop in Preparation for Preparation of Civil Services at CVSC, Tirupati During 2018 - Copy

2. Motivational Lecture by Eminent speaker Ms. Niana Jaiswal at CVSC, Tirupati during 2020

4.Faculty and Students attended Motivational Lecture by Eminent speaker Ms.Niana Jaiswal at CVSC, Tirupati during 2020