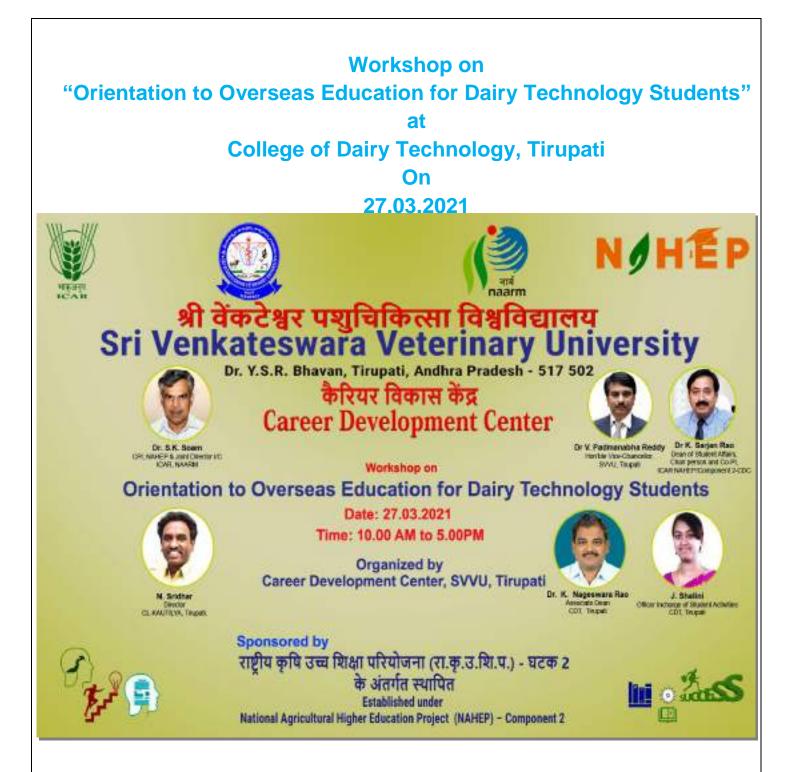

#### STATEMENT OF EXPENDITURE FOR FY 2020-21

| Sl.No | Name of the Activity                                                                                                                                                                                                  | Date & Time                                  | Amount<br>Spent(Rs.) |  |
|-------|-----------------------------------------------------------------------------------------------------------------------------------------------------------------------------------------------------------------------|----------------------------------------------|----------------------|--|
| 1.    | CDC Display Board at Admin Office,<br>SVVU, Tirupati, Cheque No: 000001                                                                                                                                               | 23.10.2020                                   | 1,000/-              |  |
| 2.    | Ethics and Communication Skills in<br>Fisheries Entrepreneurship-A.D, CFSc.,<br>Muthukur, <b>Cheque No: 000002</b>                                                                                                    | 03.03.2021<br>10.00AM-5.00PM                 | 50,000/-             |  |
| 3.    | Beyond the Boundaries – Opportunities<br>for Veterinarians in Various Fields-Co-PI,<br>SVVU, Cheque No: 000003                                                                                                        | 18.02.2021<br>10.00AM-5.00PM                 | 50,000/-             |  |
| 4.    | Orientation to Overseas Education for<br>Dairy Technology Students-A.D, CDT,<br>SVVU, Cheque No: 000004                                                                                                               | 27.03.2021<br>10.00AM-5.00PM                 |                      |  |
| 5.    | Orientation to Overseas Education for<br>Veterinary Students-A.D, CVSc.,<br>Proddatur, Cheque No: 000005                                                                                                              | 30.03.2021<br>10.00AM-5.00PM                 | 50,000/-             |  |
| 6.    | Orientation to Overseas Education for<br>Veterinary Students-NTR CVSc.,<br>Gannavaram, Cheque No: 000006                                                                                                              | 31.03.2021<br>10.00AM-5.00PM                 | 50,000/-             |  |
| 7.,   | Equipment/Furniture/Fixture/Computers<br>& Peripherals etc, Cheque No: 000007                                                                                                                                         | Accessories                                  | 2,00,000/-           |  |
| 8,    | Career Opportunities in Fisheries Sector-<br>A,D, CFSc., Muthukur, Cheque No:<br>000008                                                                                                                               | 30.03.2021<br>10.00AM-5.00PM                 | 50,000/-             |  |
| 9.    | Bank SMS Charges                                                                                                                                                                                                      |                                              | 70.80/-              |  |
| 10.   | CAREER ORIENTATION TRAINING<br>UNDER NAHEP, Conducting Virtual<br>Training for all the University Students to<br>Improve their performance in competitive<br>examinations-YUVAAN SKILL ADVISORY,<br>Cheque No: 000009 | 10.06.2021 &<br>11.06.2021<br>10.00AM-1.00PM | 35,000/-             |  |
| 11.   | Bank SMS Charges                                                                                                                                                                                                      |                                              | 17.70/-              |  |
| 12.   | Career Development Program for<br>Students, Cheque No: 000010                                                                                                                                                         | 09.09.2021                                   | 50,000/-             |  |
| 13.   | Bank SMS Charges                                                                                                                                                                                                      | 12.09.2021                                   | 17.70/-              |  |
| 14.   | Towards the payment to Sri Balaji<br>Computers, Tirupati, Cheque No: 000011                                                                                                                                           | 08.10.2021                                   | 5,050/-              |  |
|       | Total                                                                                                                                                                                                                 |                                              | 5,95,156.20          |  |
| 15.   | Excess Amount Return from NTR CVSc.,<br>Gannavaram, from Cheque No: 000006<br>deposited to bank account                                                                                                               | 28.07.2021                                   | -18,774.00           |  |
| 16.   | 40 Students has been reputed for<br>NATIONAL CONFERENCE "UTKARSHA"                                                                                                                                                    | 19.01.2022 to<br>21.01.2022                  | 2,00,000/-           |  |
|       | NET TOTAL                                                                                                                                                                                                             |                                              | 7,76,382.20          |  |