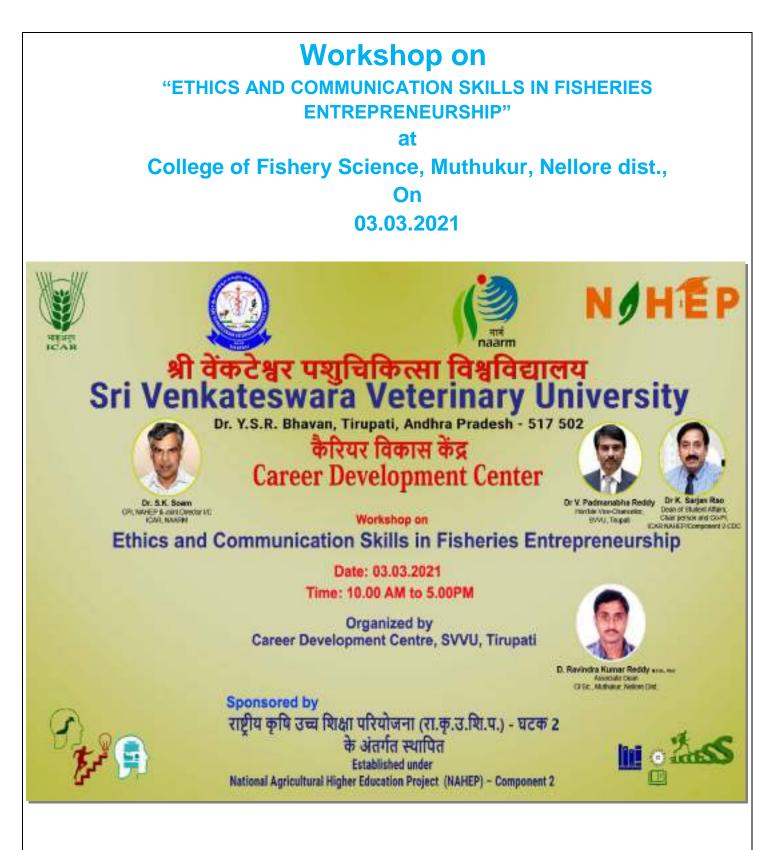

#### STATEMENT OF EXPENDITURE FOR FY 2020-21

| Sl.No | Name of the Activity                                                                                                                                                                                                  | Date & Time                                  | Amount<br>Spent(Rs.) |  |
|-------|-----------------------------------------------------------------------------------------------------------------------------------------------------------------------------------------------------------------------|----------------------------------------------|----------------------|--|
| 1.    | CDC Display Board at Admin Office,<br>SVVU, Tirupati, Cheque No: 000001                                                                                                                                               | 23.10.2020                                   | 1,000/-              |  |
| 2.    | Ethics and Communication Skills in<br>Fisheries Entrepreneurship-A.D, CFSc.,<br>Muthukur, <b>Cheque No: 000002</b>                                                                                                    | 03.03.2021<br>10.00AM-5.00PM                 | 50,000/-             |  |
| 3.    | Beyond the Boundaries – Opportunities<br>for Veterinarians in Various Fields-Co-PI,<br>SVVU, Cheque No: 000003                                                                                                        | 18.02.2021<br>10.00AM-5.00PM                 | 50,000/-             |  |
| 4.    | Orientation to Overseas Education for<br>Dairy Technology Students-A.D, CDT,<br>SVVU, Cheque No: 000004                                                                                                               | 27.03.2021<br>10.00AM-5.00PM                 |                      |  |
| 5.    | Orientation to Overseas Education for<br>Veterinary Students-A.D, CVSc.,<br>Proddatur, Cheque No: 000005                                                                                                              | 30.03.2021<br>10.00AM-5.00PM                 | 50,000/-             |  |
| 6.    | Orientation to Overseas Education for<br>Veterinary Students-NTR CVSc.,<br>Gannavaram, Cheque No: 000006                                                                                                              | 31.03.2021<br>10.00AM-5.00PM                 | 50,000/-             |  |
| 7.,   | Equipment/Furniture/Fixture/Computers<br>& Peripherals etc, Cheque No: 000007                                                                                                                                         | Accessories                                  | 2,00,000/-           |  |
| 8,    | Career Opportunities in Fisheries Sector-<br>A,D, CFSc., Muthukur, Cheque No:<br>000008                                                                                                                               | 30.03.2021<br>10.00AM-5.00PM                 | 50,000/-             |  |
| 9.    | Bank SMS Charges                                                                                                                                                                                                      |                                              | 70.80/-              |  |
| 10.   | CAREER ORIENTATION TRAINING<br>UNDER NAHEP, Conducting Virtual<br>Training for all the University Students to<br>Improve their performance in competitive<br>examinations-YUVAAN SKILL ADVISORY,<br>Cheque No: 000009 | 10.06.2021 &<br>11.06.2021<br>10.00AM-1.00PM | 35,000/-             |  |
| 11.   | Bank SMS Charges                                                                                                                                                                                                      |                                              | 17.70/-              |  |
| 12.   | Career Development Program for<br>Students, Cheque No: 000010                                                                                                                                                         | 09.09.2021                                   | 50,000/-             |  |
| 13.   | Bank SMS Charges                                                                                                                                                                                                      | 12.09.2021                                   | 17.70/-              |  |
| 14.   | Towards the payment to Sri Balaji<br>Computers, Tirupati, Cheque No: 000011                                                                                                                                           | 08.10.2021                                   | 5,050/-              |  |
|       | Total                                                                                                                                                                                                                 |                                              | 5,95,156.20          |  |
| 15.   | Excess Amount Return from NTR CVSc.,<br>Gannavaram, from Cheque No: 000006<br>deposited to bank account                                                                                                               | 28.07.2021                                   | -18,774.00           |  |
| 16.   | 40 Students has been reputed for<br>NATIONAL CONFERENCE "UTKARSHA"                                                                                                                                                    | 19.01.2022 to<br>21.01.2022                  | 2,00,000/-           |  |
|       | NET TOTAL                                                                                                                                                                                                             |                                              | 7,76,382.20          |  |