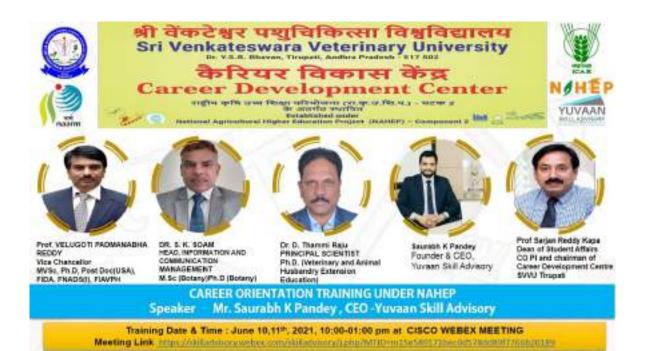

## CONDUCTING VIRTUAL TRAINING FOR STUDENTS TO IMPROVE THEIR PERFORMANCE IN COMPETITIVE EXAMINATIONS

#### ACTION PLAN

CONDUCTING VIRTUAL TRAINING FOR STUDENTS TO IMPROVE THEIR PERFORMANCE IN COMPETITIVE EXAMINATIONS (UNDER NAHEP)

#### SAURABH K PANDEY

FOUNDER & CEO TUMAAN SKILL ADVISORY - AN EDUCATION MANAGEMENT CONSULTING FRM ALUMNUS - GRPLART, PANTMAGAR, IM ANMEDARAD CONTACT - 41-65 NEXES 4, 441-65 NEXES