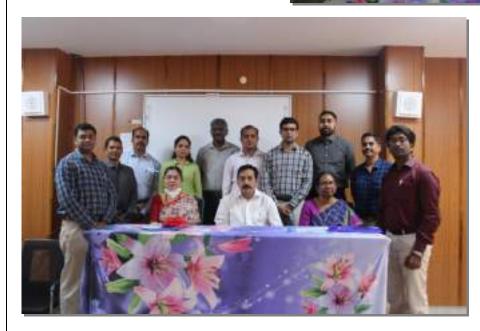

## Workshop on "Career Opportunities in Fisheries Sector"

at

College of Fishery Science, Muthukur, Nellore dist.,

on

30.03.2021