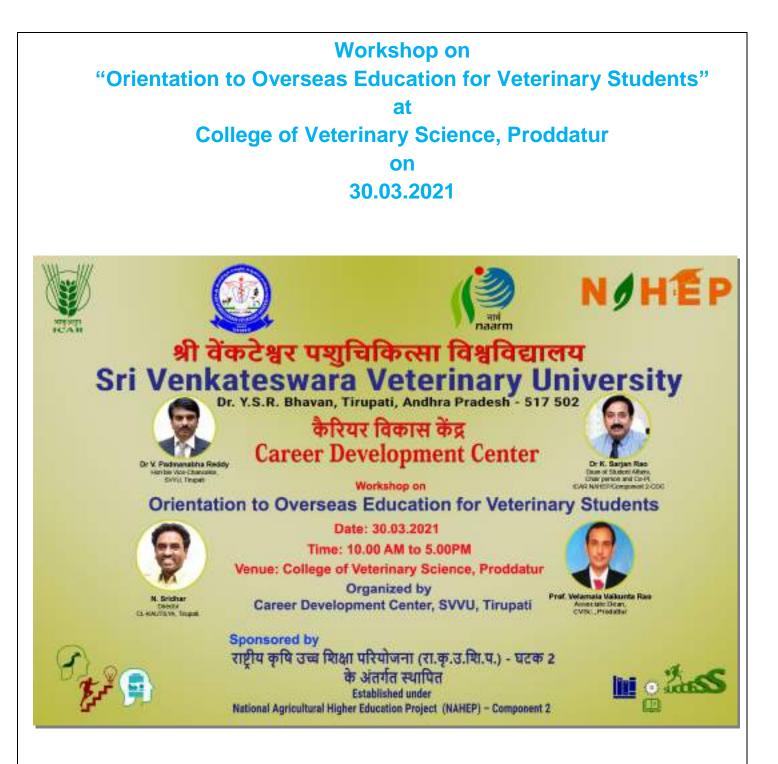

## Workshop on "Career Opportunities in Fisheries Sector"

at

College of Fishery Science, Muthukur, Nellore dist.,

on

30.03.2021