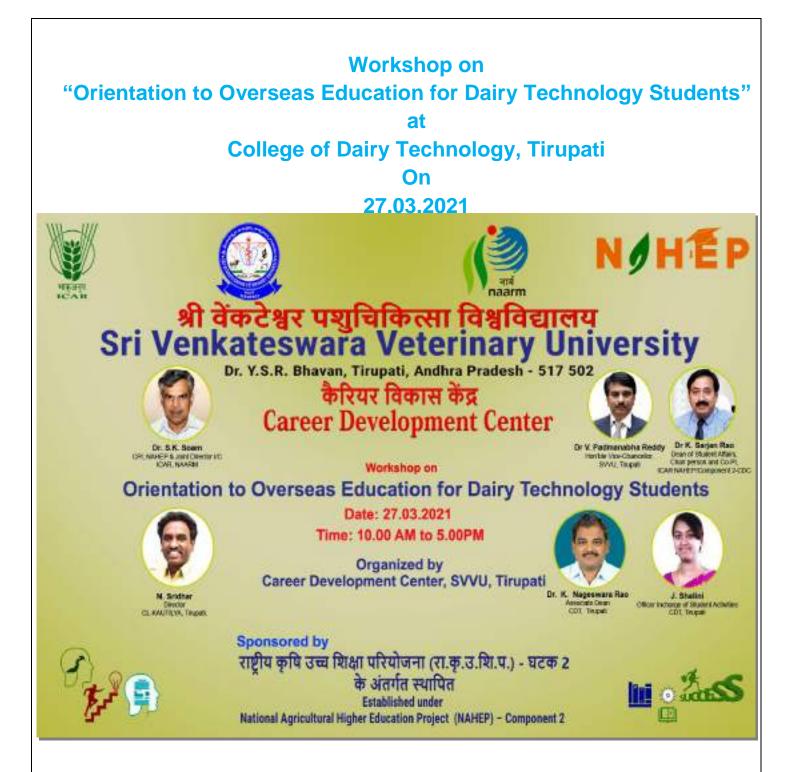

|
| 6.    | HR Executive officer (Member<br>Secretary) | Professor/Associate<br>Professor              | MVSc., CVSc., Tirupati<br>1. Prof. Devasena, Department<br>of Animal Nutrition, College<br>of Veterinary Science,<br>Tirupati                                                                                                                |

Yours faithfully,

DEAN OF STUDE TO INT ADMINISTRATIVE OFFICE S.V. VETERINARY UNIVERSITY TIRUPATI - 517 502

# Activities carried out during the year 2020-21

#### Workshop on "BEYOND THE BOUNDARIES-OPPORTUNITIES FOR VETERINARIANS IN VARIOUS FIELDS" at

SVVU, Tirupati on 18.02.2021













#### DR V PRATAP REDDY (USA) WHO DONATED RS 5 CRORES TO THE UNIVERSITY AMENITIES ADDRESSING THE STUDENTS ON CAREER DEVELOPMENT IN THE DIRECTION OF BECOMING ENTREPRENEURS



















## Workshop on "Career Opportunities in Fisheries Sector"

at

College of Fishery Science, Muthukur, Nellore dist.,

on

30.03.2021



## CONDUCTING VIRTUAL TRAINING FOR STUDENTS TO IMPROVE THEIR PERFORMANCE IN COMPETITIVE EXAMINATIONS



#### ACTION PLAN

CONDUCTING VIRTUAL TRAINING FOR STUDENTS TO IMPROVE THEIR PERFORMANCE IN COMPETITIVE EXAMINATIONS (UNDER NAHEP)

#### FOR

Sri Venkateswara Veterinary University, Tirupati Chittoor Road, Prakasam Nagar Colony,

Sri Padmovati Mahila Visvavidyalayam, Tirupati, Andhra Pradesh 517502

#### bγ

#### SAURABH K PANDEY

FOUNDER & CEO TUMAAN SKILL ADVISORY -