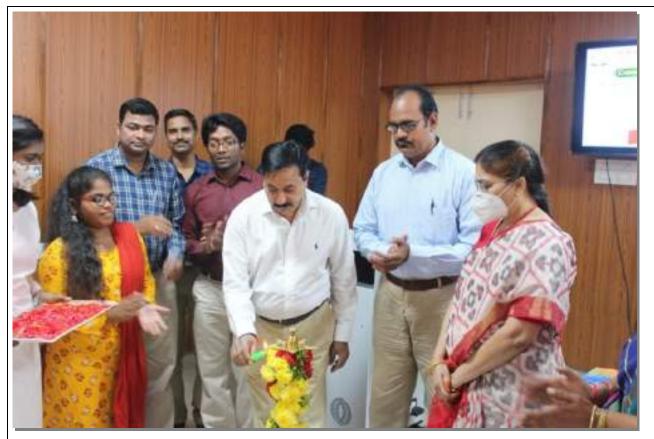

#### Workshop on "BEYOND THE BOUNDARIES-OPPORTUNITIES FOR VETERINARIANS IN VARIOUS FIELDS" at

SVVU, Tirupati on 18.02.2021