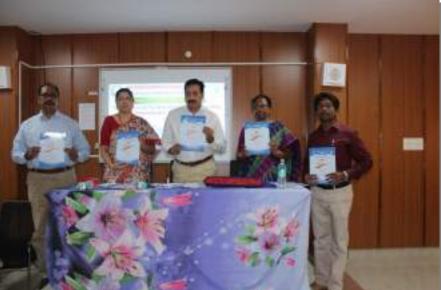

#### Workshop on "BEYOND THE BOUNDARIES-OPPORTUNITIES FOR VETERINARIANS IN VARIOUS FIELDS" at

SVVU, Tirupati on 18.02.2021