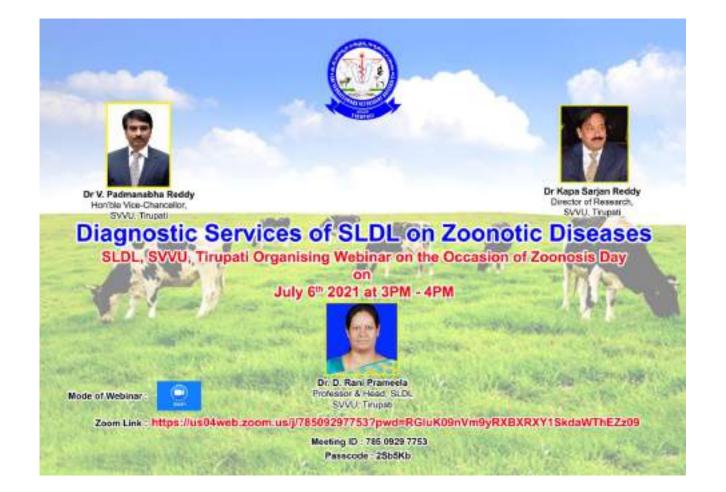

## WEBINAR ON Diagnostic Services Of SLDL On Zoonotic Diseases CDC, SLDL, SVVU, TIRUPATI JULY 6<sup>th</sup> 2021 at 3PM-4PM

...

ø

8

8

0

....

10