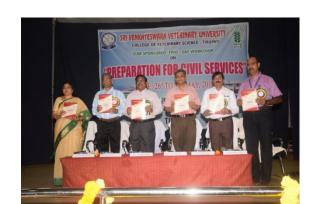

Training Program on National and International Competitive Examinations to BVSC students conducted from 27-3-2021 to 28-3-2021-3

Training Program on National and International Competitive Examinations to BVSC students conducted from 27-3-2021 to 28-3-2021-2

2. Motivational Lecture by Eminent speaker Ms.Niana Jaiswal at CVSC, Tirupati during 2020

Training Program on National and International Competitive Examinations to BVSC students conducted from 27-3-2021 to 28-3-2021

1. Two days workshop in Preparation for Preparation of Civil Services at CVSC, Tirupati During 2018 - Copy

2. Motivational Lecture by Eminent speaker Ms. Niana Jaiswal at CVSC, Tirupati during 2020

4.Faculty and Students attended Motivational Lecture by Eminent speaker Ms.Niana Jaiswal at CVSC, Tirupati during 2020