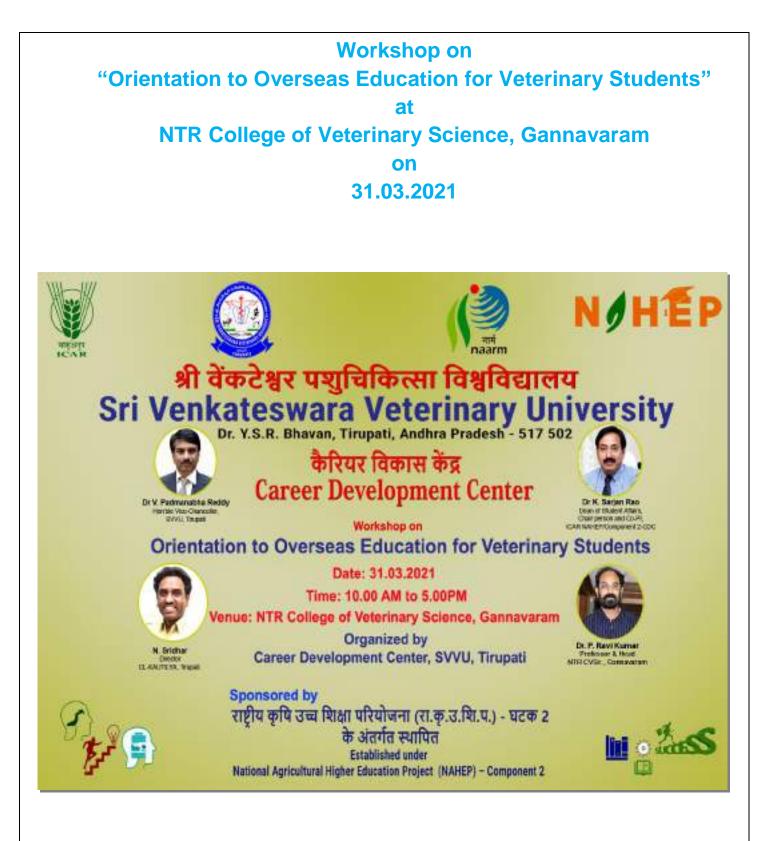

#### STATEMENT OF EXPENDITURE FOR FY 2020-21

| Sl.No | Name of the Activity                                                                                                                                                                                                  | Date & Time                                  | Amount<br>Spent(Rs.) |  |
|-------|-----------------------------------------------------------------------------------------------------------------------------------------------------------------------------------------------------------------------|----------------------------------------------|----------------------|--|
| 1.    | CDC Display Board at Admin Office,<br>SVVU, Tirupati, Cheque No: 000001                                                                                                                                               | 23.10.2020                                   | 1,000/-              |  |
| 2.    | Ethics and Communication Skills in<br>Fisheries Entrepreneurship-A.D, CFSc.,<br>Muthukur, <b>Cheque No: 000002</b>                                                                                                    | 03.03.2021<br>10.00AM-5.00PM                 | 50,000/-             |  |
| 3.    | Beyond the Boundaries – Opportunities<br>for Veterinarians in Various Fields-Co-PI,<br>SVVU, Cheque No: 000003                                                                                                        | 18.02.2021<br>10.00AM-5.00PM                 | 50,000/-             |  |
| 4.    | Orientation to Overseas Education for<br>Dairy Technology Students-A.D, CDT,<br>SVVU, Cheque No: 000004                                                                                                               | 27.03.2021<br>10.00AM-5.00PM                 |                      |  |
| 5.    | Orientation to Overseas Education for<br>Veterinary Students-A.D, CVSc.,<br>Proddatur, Cheque No: 000005                                                                                                              | 30.03.2021<br>10.00AM-5.00PM                 | 50,000/-             |  |
| 6.    | Orientation to Overseas Education for<br>Veterinary Students-NTR CVSc.,<br>Gannavaram, Cheque No: 000006                                                                                                              | 31.03.2021<br>10.00AM-5.00PM                 | 50,000/-             |  |
| 7.,   | Equipment/Furniture/Fixture/Computers<br>& Peripherals etc, Cheque No: 000007                                                                                                                                         | Accessories                                  | 2,00,000/-           |  |
| 8,    | Career Opportunities in Fisheries Sector-<br>A,D, CFSc., Muthukur, Cheque No:<br>000008                                                                                                                               | 30.03.2021<br>10.00AM-5.00PM                 | 50,000/-             |  |
| 9.    | Bank SMS Charges                                                                                                                                                                                                      |                                              | 70.80/-              |  |
| 10.   | CAREER ORIENTATION TRAINING<br>UNDER NAHEP, Conducting Virtual<br>Training for all the University Students to<br>Improve their performance in competitive<br>examinations-YUVAAN SKILL ADVISORY,<br>Cheque No: 000009 | 10.06.2021 &<br>11.06.2021<br>10.00AM-1.00PM | 35,000/-             |  |
| 11.   | Bank SMS Charges                                                                                                                                                                                                      |                                              | 17.70/-              |  |
| 12.   | Career Development Program for<br>Students, Cheque No: 000010                                                                                                                                                         | 09.09.2021                                   | 50,000/-             |  |
| 13.   | Bank SMS Charges                                                                                                                                                                                                      | 12.09.2021                                   | 17.70/-              |  |
| 14.   | Towards the payment to Sri Balaji<br>Computers, Tirupati, Cheque No: 000011                                                                                                                                           | 08.10.2021                                   | 5,050/-              |  |
|       | Total                                                                                                                                                                                                                 |                                              | 5,95,156.20          |  |
| 15.   | Excess Amount Return from NTR CVSc.,<br>Gannavaram, from Cheque No: 000006<br>deposited to bank account                                                                                                               | 28.07.2021                                   | -18,774.00           |  |
| 16.   | 40 Students has been reputed for<br>NATIONAL CONFERENCE "UTKARSHA"                                                                                                                                                    | 19.01.2022 to<br>21.01.2022                  | 2,00,000/-           |  |
|       | NET TOTAL                                                                                                                                                                                                             |                                              | 7,76,382.20          |  |