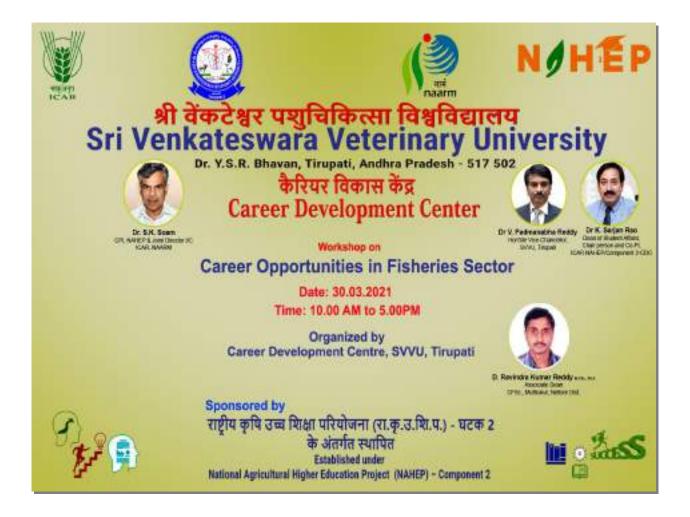

## Workshop on "Career Opportunities in Fisheries Sector"

at

College of Fishery Science, Muthukur, Nellore dist.,

on

30.03.2021

#### STATEMENT OF EXPENDITURE FOR FY 2020-21

| Sl.No | Name of the Activity                                                                                                                                                                                                  | Date & Time                                  | Amount<br>Spent(Rs.) |  |
|-------|-----------------------------------------------------------------------------------------------------------------------------------------------------------------------------------------------------------------------|----------------------------------------------|----------------------|--|
| 1.    | CDC Display Board at Admin Office,<br>SVVU, Tirupati, Cheque No: 000001                                                                                                                                               | 23.10.2020                                   | 1,000/-              |  |
| 2.    | Ethics and Communication Skills in<br>Fisheries Entrepreneurship-A.D, CFSc.,<br>Muthukur, <b>Cheque No: 000002</b>                                                                                                    | 03.03.2021<br>10.00AM-5.00PM                 | 50,000/-             |  |
| 3.    | Beyond the Boundaries – Opportunities<br>for Veterinarians in Various Fields-Co-PI,<br>SVVU, Cheque No: 000003                                                                                                        | 18.02.2021<br>10.00AM-5.00PM                 | 50,000/-             |  |
| 4.    | Orientation to Overseas Education for<br>Dairy Technology Students-A.D, CDT,<br>SVVU, Cheque No: 000004                                                                                                               | 27.03.2021<br>10.00AM-5.00PM                 |                      |  |
| 5.    | Orientation to Overseas Education for<br>Veterinary Students-A.D, CVSc.,<br>Proddatur, Cheque No: 000005                                                                                                              | 30.03.2021<br>10.00AM-5.00PM                 | 50,000/-             |  |
| 6.    | Orientation to Overseas Education for<br>Veterinary Students-NTR CVSc.,<br>Gannavaram, Cheque No: 000006                                                                                                              | 31.03.2021<br>10.00AM-5.00PM                 | 50,000/-             |  |
| 7.,   | Equipment/Furniture/Fixture/Computers<br>& Peripherals etc, Cheque No: 000007                                                                                                                                         | Accessories                                  | 2,00,000/-           |  |
| 8,    | Career Opportunities in Fisheries Sector-<br>A,D, CFSc., Muthukur, Cheque No:<br>000008                                                                                                                               | 30.03.2021<br>10.00AM-5.00PM                 | 50,000/-             |  |
| 9.    | Bank SMS Charges                                                                                                                                                                                                      |                                              | 70.80/-              |  |
| 10.   | CAREER ORIENTATION TRAINING<br>UNDER NAHEP, Conducting Virtual<br>Training for all the University Students to<br>Improve their performance in competitive<br>examinations-YUVAAN SKILL ADVISORY,<br>Cheque No: 000009 | 10.06.2021 &<br>11.06.2021<br>10.00AM-1.00PM | 35,000/-             |  |
| 11.   | Bank SMS Charges                                                                                                                                                                                                      |                                              | 17.70/-              |  |
| 12.   | Career Development Program for<br>Students, Cheque No: 000010                                                                                                                                                         | 09.09.2021                                   | 50,000/-             |  |
| 13.   | Bank SMS Charges                                                                                                                                                                                                      | 12.09.2021                                   | 17.70/-              |  |
| 14.   | Towards the payment to Sri Balaji<br>Computers, Tirupati, Cheque No: 000011                                                                                                                                           | 08.10.2021                                   | 5,050/-              |  |
|       | Total                                                                                                                                                                                                                 |                                              | 5,95,156.20          |  |
| 15.   | Excess Amount Return from NTR CVSc.,<br>Gannavaram, from Cheque No: 000006<br>deposited to bank account                                                                                                               | 28.07.2021                                   | -18,774.00           |  |
| 16.   | 40 Students has been reputed for<br>NATIONAL CONFERENCE "UTKARSHA"                                                                                                                                                    | 19.01.2022 to<br>21.01.2022                  | 2,00,000/-           |  |
|       | NET TOTAL                                                                                                                                                                                                             |                                              | 7,76,382.20          |  |